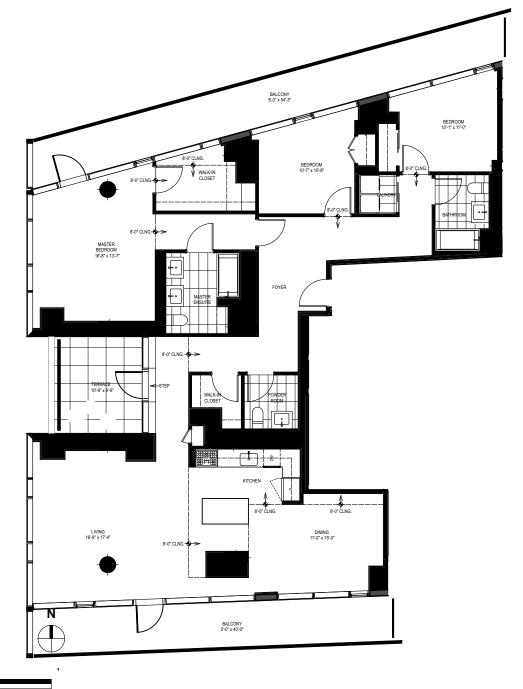

## AT SKY VIEW PARC

ANY PROPOSED CHANGES SHALL BE IMPLEMENTED IN STRICT COMPLIANCE WITH DOB REQUIREMENTS SUBJECT TO THE TERMS OF THE OFFERING PLAN.

Grand One

APT. J

LEVEL PH1

3 BEDROOM 2 1/2 BATHROOM

NET UNIT AREA: 1968 sq.ft | 182.8 m $^2$  GROSS UNIT AREA: 2318 sq.ft | 215.3 m $^2$ 

BALCONY AREA: 472 sq.ft TERRACE AREA: 105 sq.ft