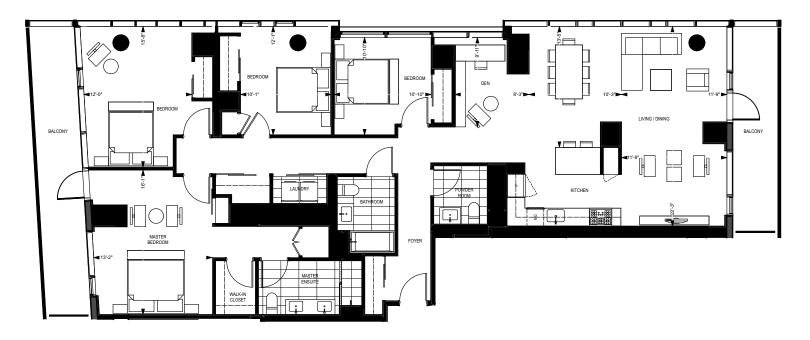

## THE GRAND

## AT SKY VIEW PARC

ANY PROPOSED CHANGES SHALL BE IMPLEMENTED IN STRICT COMPLIANCE WITH DOB REQUIREMENTS SUBJECT TO THE TERMS OF THE OFFERING PLAN.

Grand Three

APT. A LEVELS PH3-PH2

4 BEDROOM 2 1/2 BATHROOM DEN

 NET UNIT AREA:
 2048 sq.ft
 190.3 m<sup>2</sup>

 GROSS UNIT AREA:
 2428 sq.ft
 225.6 m<sup>2</sup>

BALCONY AREA:

275 sq.ft

## JUNE 21, 2016

ALL DIMENSIONS ARE APPROXIMATE AND SUBJECT TO NORMAL CONSTRUCTION VARIANCES AND TOLERANCES. THE PERCENTAGE OF VISION GLASS FOR THE BUILDING TO BE APPROXIMATELY 75% VS. 25% NON-VISION GLASS FOR ALL BUILDING GLAZINGS IN THE AGGREGATE. SQUARE FOOTAGE EXCEEDS THE USABLE FLOOR AREA. SPONSOR RESERVES THE RIGHT TO MAKE CHANGES IN ACCORDANCE WITH THE OFFERING PLAN.