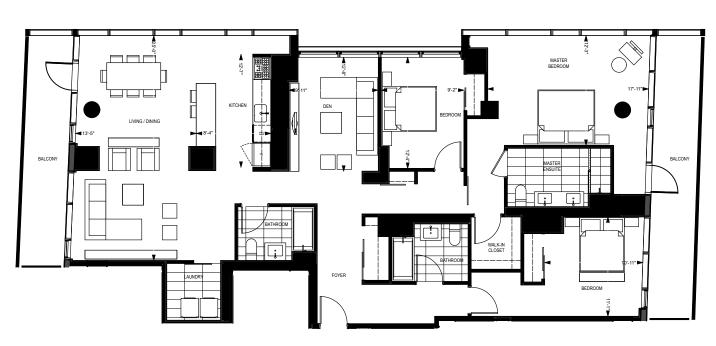

## THE GRAND

## AT SKY VIEW PARC

ANY PROPOSED CHANGES SHALL BE IMPLEMENTED IN STRICT COMPLIANCE WITH DOB REQUIREMENTS SUBJECT TO THE TERMS OF THE OFFERING PLAN.

**Grand Three** 

APT. M

LEVELS 19-PH2

3 BEDROOM 3 BATHROOM DEN

NET UNIT AREA: 1949 sq.ft | 181.1 m $^2$  GROSS UNIT AREA: 2311 sq.ft | 214.7 m $^2$ 

BALCONY AREA: 287 sq.ft

JUNE 21, 2016

ALL DIMENSIONS ARE APPROXIMATE AND SUBJECT TO NORMAL CONSTRUCTION VARIANCES AND TOLERANCES.
THE PERCENTAGE OF VISION GLASS FOR THE BUILDING TO BE APPROXIMATELY 75% VS. 25% NON-VISION GLASS FOR ALL BUILDING GLAZINGS IN THE AGGREGATE. SQUARE FOOTAGE EXCEEDS THE USABLE FLOOR AREA. SPONSOR RESERVES THE RIGHT TO MAKE CHANGES IN ACCORDANCE WITH THE OFFERING PLAN.